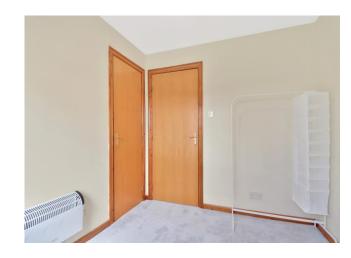

#### Bedroom 1 12' 7" x 10' 7" (3.83m x 3.22m)

Double bedroom presented in fresh neutral decor with built-in wardrobes. Ample space for additional free standing bedroom furniture. Grey fitted carpet. Window to side.

**Bedroom 2** 9' 0" x 8' 2" (2.74m x 2.49m) Second generous bedroom again with built-in storage. Window to side. Fitted carpet.