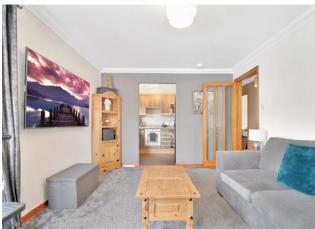

### **Lounge/Diner** 14' 7" x 11' 4" (4.44m x 3.45m)

Bright and spacious room with an abundance of natural light that floods the room. Juliette style balcony to front. Ample space for a dining table and chairs. Open plan to the kitchen. Fitted carpet. A great room to relax in the evening and to entertain guests.