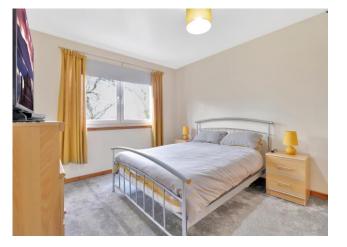

#### Bedroom 1 12' 7" x 10' 7" (3.83m x 3.22m)

Double bedroom presented in fresh neutral decor with built-in wardrobes. Ample space for additional free standing bedroom furniture. Grey fitted carpet. Window to side.