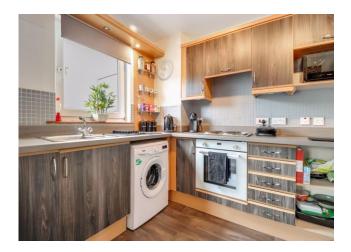

#### **Kitchen** 8' 5" x 7' 3" (2.56m x 2.21m)

Fitted kitchen with ample base and wall mounted units with co-ordinating grey worktops and splash back tiling to walls. Integrated oven and hood. The free-standing washing machine is included within the sale price. Stylish vinyl flooring completes the look. Window to front.