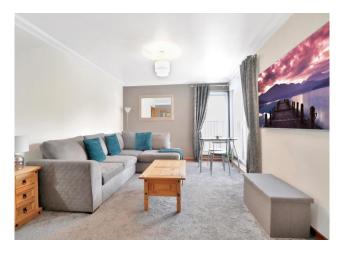

### **Lounge/Diner** 14' 7" x 11' 4" (4.44m x 3.45m)

Bright and spacious room with an abundance of natural light that floods the room. Juliette style balcony to front. Ample space for a dining table and chairs. Open plan to the kitchen. Fitted carpet. A great room to relax in the evening and to entertain guests.