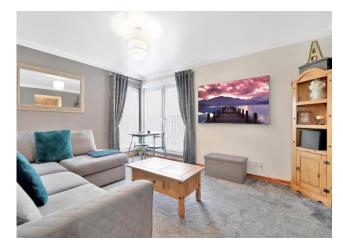

### **Lounge/Diner** 14' 7" x 11' 4" (4.44m x 3.45m)

Bright and spacious room with an abundance of natural light that floods the room. Juliette style balcony to front. Ample space for a dining table and chairs. Open plan to the kitchen. Fitted carpet. A great room to relax in the evening and to entertain guests.