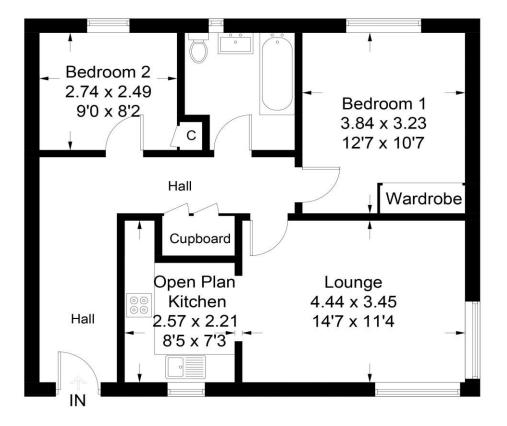

### 18 Swift Brae

Approximate Gross Internal Area = 63.5 sq m / 683 sq ft

### **Lounge/Diner** 14' 7" x 11' 4" (4.44m x 3.45m)

Bright and spacious room with an abundance of natural light that floods the room. Juliette style balcony to front. Ample space for a dining table and chairs. Open plan to the kitchen. Fitted carpet. A great room to relax in the evening and to entertain guests.

#### **Kitchen** 8' 5" x 7' 3" (2.56m x 2.21m)

Fitted kitchen with ample base and wall mounted units with co-ordinating grey worktops and splash back tiling to walls. Integrated oven and hood. The free-standing washing machine is included within the sale price. Stylish vinyl flooring completes the look. Window to front.

#### Bedroom 1 12' 7" x 10' 7" (3.83m x 3.22m)

Double bedroom presented in fresh neutral decor with built-in wardrobes. Ample space for additional free standing bedroom furniture. Grey fitted carpet. Window to side.

**Bedroom 2** 9' 0" x 8' 2" (2.74m x 2.49m) Second generous bedroom again with built-in storage. Window to side. Fitted carpet.

#### Bathroom 8' 0" x 7' 3" (2.44m x 2.21m)

Completing the accommodation is the family bathroom with white three piece suite comprising of w.c, wash hand basin and bath with shower incorporated above. Splash back tiling to walls. Vinyl flooring.