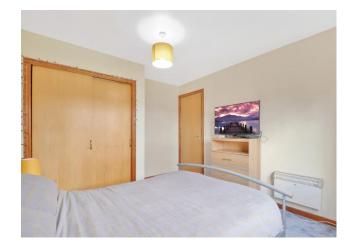

**Bedroom 2** 9' 0" x 8' 2" (2.74m x 2.49m) Second generous bedroom again with built-in storage. Window to side. Fitted carpet.