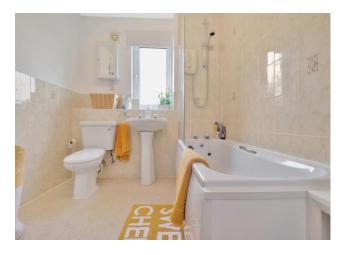

#### Bathroom 8' 0" x 7' 3" (2.44m x 2.21m)

Completing the accommodation is the family bathroom with white three piece suite comprising of w.c, wash hand basin and bath with shower incorporated above. Splash back tiling to walls. Vinyl flooring.